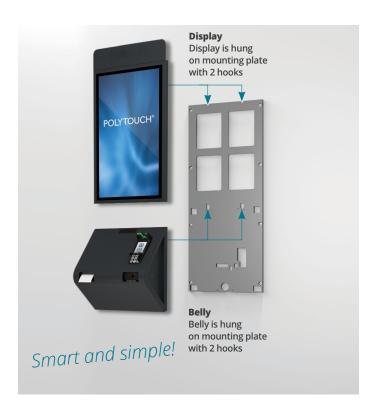

rations, real product may vary.

### WALLMOUNT

| Material              | Steel, powder coated                                                                          |
|-----------------------|-----------------------------------------------------------------------------------------------|
| Dimensions<br>(WxDxH) | 490 x 290 x 1400 mm/19.3 x 11.4 x 55.1 inch<br>(one unit Polytouch® Passport 32 wallmount)    |
| Mounting              | Screw on the wall                                                                             |
| Color                 | RAL 9005 Black                                                                                |
| Weight                | Approx. 10 kg (wallmount), approx. 50 kg (one unit<br>Polytouch® Passport 32 incl. wallmount) |

#### **MOUNTING**





## **DIMENSIONS**

Pictures show sample configurations, real product may vary.