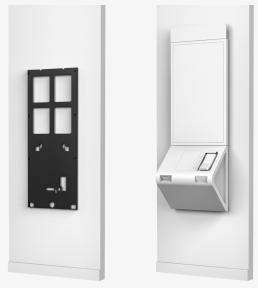

# POLYTOUCH® PASSPORT 32 WALLMOUNT

Pictures show sample configurations, real product may vary.

#### **MOUNTING**