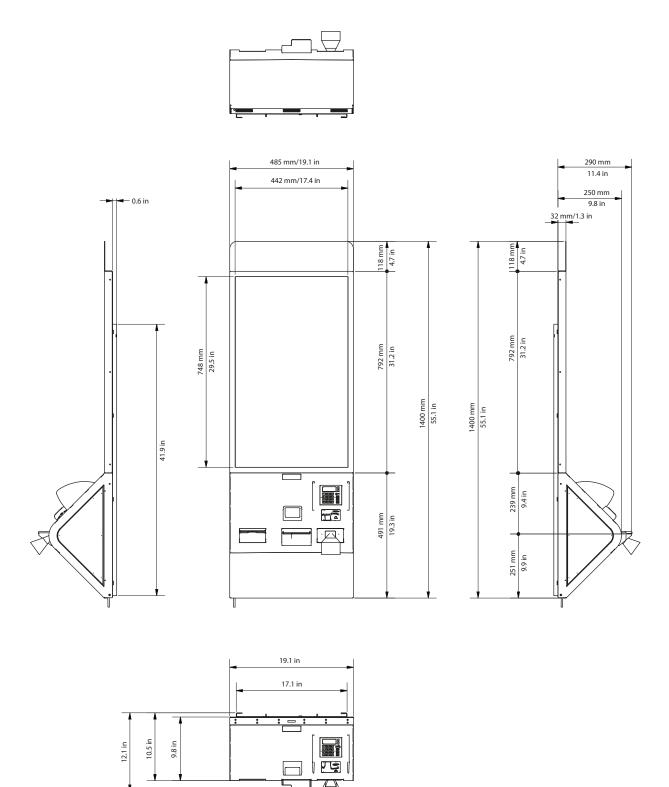

## **DIMENSIONS**

Pictures show sample configurations, real product may vary.

### WALLMOUNT

| Material              | Steel, powder coated                                                                          |
|-----------------------|-----------------------------------------------------------------------------------------------|
| Dimensions<br>(WxDxH) | 490 x 290 x 1400 mm/19.3 x 11.4 x 55.1 inch<br>(one unit Polytouch® Passport 32 wallmount)    |
| Mounting              | Screw on the wall                                                                             |
| Color                 | RAL 9005 Black                                                                                |
| Weight                | Approx. 10 kg (wallmount), approx. 50 kg (one unit<br>Polytouch® Passport 32 incl. wallmount) |