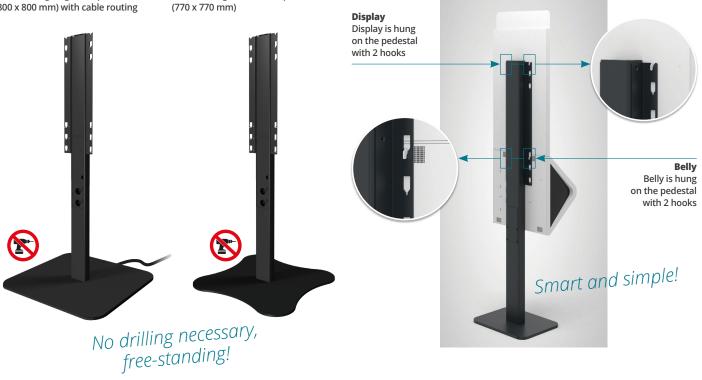

### PEDESTAL

| Material              | Steel, powder coated                                                                                    |
|-----------------------|---------------------------------------------------------------------------------------------------------|
| Dimensions<br>(WxDxH) | 490 x 460 x 2000 mm/19.3 x 18.1 x 78.7 inch<br>(one unit incl. pedestal, height adjustable)             |
| Mounting              | Floor bolting                                                                                           |
| Color                 | RAL 9005 Black                                                                                          |
| Weight                | Approx. 90 kg<br>(one unit Polytouch® Passport 32 incl. pedestal)                                       |
| Baseplate variants    | Large, freestanding (800 x 800 mm), with cable routing <b>OR</b><br>Curved, freestanding (770 x 770 mm) |

#### BASEPLATE

Freestanding **large** baseplate (800 x 800 mm) with cable routing

Freestanding **curved** baseplate (770 x 770 mm)