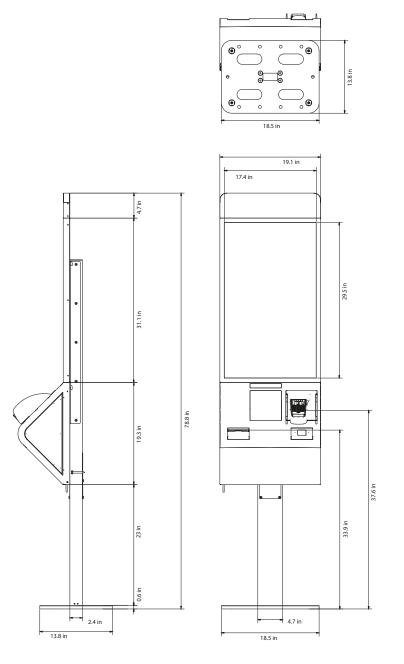

adjustable)             |
| Mounting              | Floor bolting                                                                                           |
| Color                 | RAL 9005 Black                                                                                          |
| Weight                | Approx. 90 kg<br>(one unit Polytouch® Passport 32 incl. pedestal)                                       |
| Baseplate variants    | Large, freestanding (800 x 800 mm), with cable routing <b>OR</b><br>Curved, freestanding (770 x 770 mm) |

#### BASEPLATE

Freestanding **large** baseplate (800 x 800 mm) with cable routing

Freestanding **curved** baseplate (770 x 770 mm)





# **POLYTOUCH**<sup>®</sup>

### DIMENSIONS

Pictures show sample configurations, real product may vary.