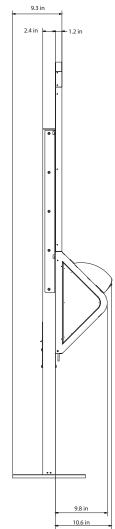

ustable)             |
| Mounting              | Floor bolting                                                                                           |
| Color                 | RAL 9005 Black                                                                                          |
| Weight                | Approx. 90 kg<br>(one unit Polytouch® Passport 32 incl. pedestal)                                       |
| Baseplate variants    | Large, freestanding (800 x 800 mm), with cable routing <b>OR</b><br>Curved, freestanding (770 x 770 mm) |

#### BASEPLATE

Freestanding **large** baseplate (800 x 800 mm) with cable routing

Freestanding **curved** baseplate (770 x 770 mm)





# **POLYTOUCH**<sup>®</sup>

### DIMENSIONS

Pictures show sample configurations, real product may vary.