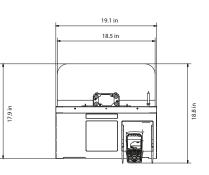

djustable)             |
| Mounting              | Floor bolting                                                                                           |
| Color                 | RAL 9005 Black                                                                                          |
| Weight                | Approx. 90 kg<br>(one unit Polytouch® Passport 32 incl. pedestal)                                       |
| Baseplate variants    | Large, freestanding (800 x 800 mm), with cable routing <b>OR</b><br>Curved, freestanding (770 x 770 mm) |

#### BASEPLATE

Freestanding **large** baseplate (800 x 800 mm) with cable routing

Freestanding **curved** baseplate (770 x 770 mm)





# **POLYTOUCH**<sup>®</sup>

### DIMENSIONS

Pictures show sample configurations, real product may vary.