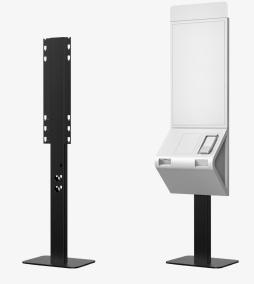

# POLYTOUCH® PASSPORT 32 PEDESTAL SINGLE

Pictures show sample configurations, real product may vary.